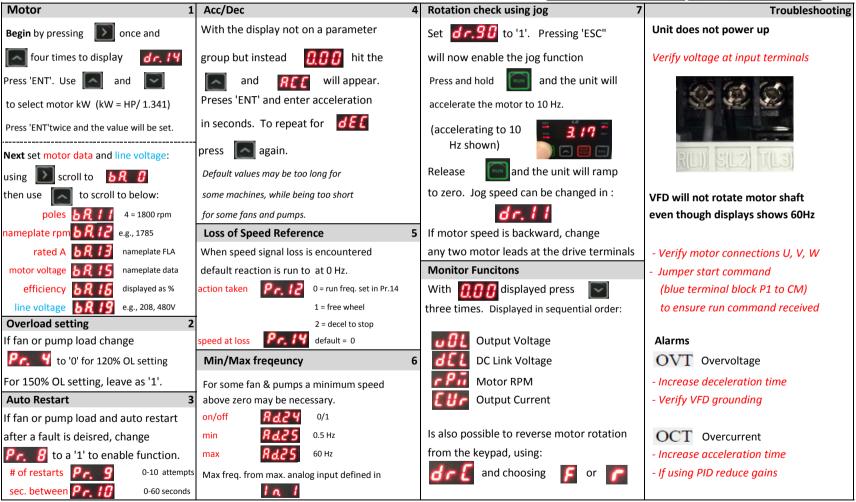

## **S100 Start Up Instructions**

Page 2 of 2
Parmeters

**Test Run** 

Failure to set the motor parameters correctly can cause permanent motor damage. Confirm shaft rotation before coupling load to motor to avoid equipment damage.

Up/Down
changes field value
Left/Right
scrolls to parameter group or
moves cursor when editing
ESC
return to 0.00 or cancel
parameter setting