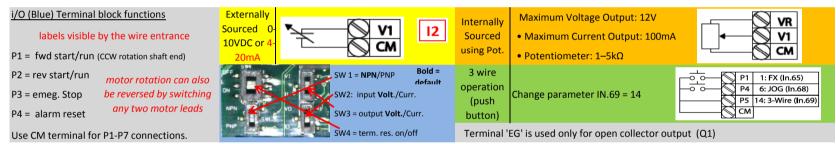

## Wiring

the dangers associated with high voltage, and are capable of safely mechanically mounting the VFD.

- 1 Motor FLA can never exceed VFD output rating. Check VFD nameplate to ensure compatibility. Confirm the line voltage is within the VFD input range.
- Mounting clearances: 4" above and 2" from the sides of the enclosure. VFD must be mounted vertically to ensure adequate cooling.

  For side by side installation remove top covers (n/a on 4KW and below) using flat blade screwdriver.
- Remove front cover (one bolt), and control circuit cover (both hinge at the top).

  Remove cable guide in the power section by pressing in both edges and pulling out at the same time (5.5 KW and above)
- 4 Identify motor connections U,V,W, and Connect motor leads at this time. Do not connect anything to P1, P2, or N(-).
- 5 Ground the inverter properly using the provided ground lugs. Do not daisy chain grounds. Never power a VFD that is undgrounded.
- 6 Control wiring is shown below for the most common dry contact start / analog speed refrence configurations.

- 7 With control wiring complete, connect de-engerized line side power cabling to R(L1), S(L2), T(L3). These terminals are located are on the lower left side.
- 8 Re-install cable guide, control circuit and power covers before energizing branch circuit protection feeding the VFD.

Double check at this time to ensure the ground circuit is firmly connected to both the inverter and earth ground.

Anytime after mains power is disconnected from VFD input terminals wait 10 minutes before removing any covers.